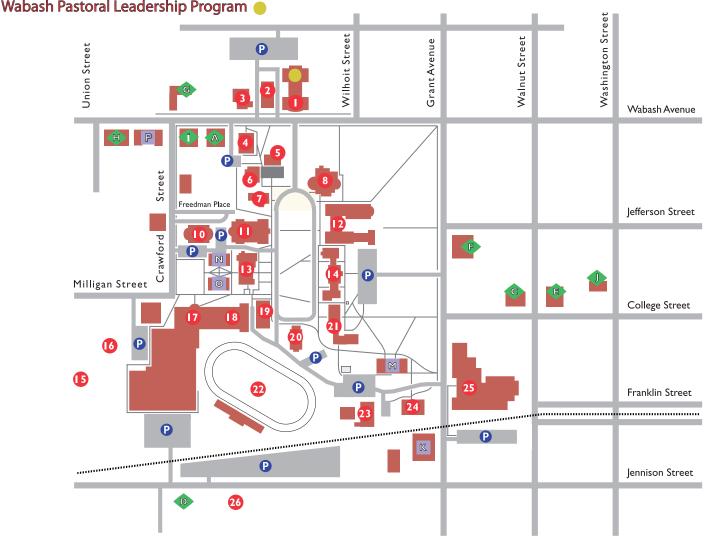

## The Campus

Trippet Hall

Admissions Office

Center of Inquiry in the Liberal Arts

Dean of Admissions' Office

FinancialAid

Visitors' Parking

2 Hays Alumni Center

AlumniAffairs

Annual Giving and Advancement

Major and Planned Gifts

3 Arnold House

Schr oeder Car eer Ser vices Office

Kane House

Advancement

Dean of Advancement's Office

**Public Affairs** 

Forest Hall

Teacher Education Department

- 6 Hovey Cottage
- Caleb Mills House
- 8 Detchon Center for Modern Languages and International Studie

Classics Department

Modern Languages Department

- Malcolm X Institute
- Lilly Library

Media Center

Rober t Ramsay Archival Center

Hays Hall Biology Department

Chemistry Department

Sparks Center

Bon Appetit Food Service

Fobes Lounce

Gr eat Hall

Little Giant Room

Scarlet In n

Student Senate Room

Wa bash College Bookstore

Mail & Print Ser vices

Center Hall

**Business Office** 

Dean of the College's Office

Dean of Students' Office

**English Department** 

International Studies Office

Philosophy and Religion Department

Pr esident's Office

Registrar's Office

Treasurer's Office

- **Baseball Field**
- Collett Tennis Center
- Allen Athletics & Recreation Center Athletics Department Office Kno wling Field House Chadwick-Petty Cou rt Class of 1950 Natatoriu m

Class of 1952 Fitness Center Student Health Center

Armory

|Academic Support Services Center Board of Publications Office WNDY Radio

Goodrich Hall

Mathematics & Computer Science Physics Department

- 20 Chapel
  - Counseling Center
- Baxter Hall

Computer Ser vices

**Economics Department** 

Histor y Department

Political Science Department

Psychology Department

Byron P. Hollett Little Giant Stadium J. Ow en HuntsmanTr ack

Campus Services

Receiving

Security

Wabash Center for Teaching and Learning in Theology and Religion

25 FineArts Center

Music Department

Korb Classroom

Le wis Salter Concert Hall

Theater Department

Ball Theater

**Experimental Theater** 

Randolph Deer Art Wing

Art Department

Eric Dean Galle ry

Permanent Collection Gallery

Rhetoric Department

26 Mud Hollow

Baseball Field

Soccer Fiel d

Fraternity Houses

- Beta Theta Pi
- Ka ppa Signa
- Lambda Chi Alpha
- Phi Delta Theta
- Phi Gamma Delt a
- Phi Ka ppa Psi
- Bigma Chi
- Tau Kappa Epsilon
- Theta Delta Chi

**Student Residences** 

- College Hall
- Mar tindale Hall
- Mor ris Hall
- 0 Wo Icott Hall
- Cole Hall