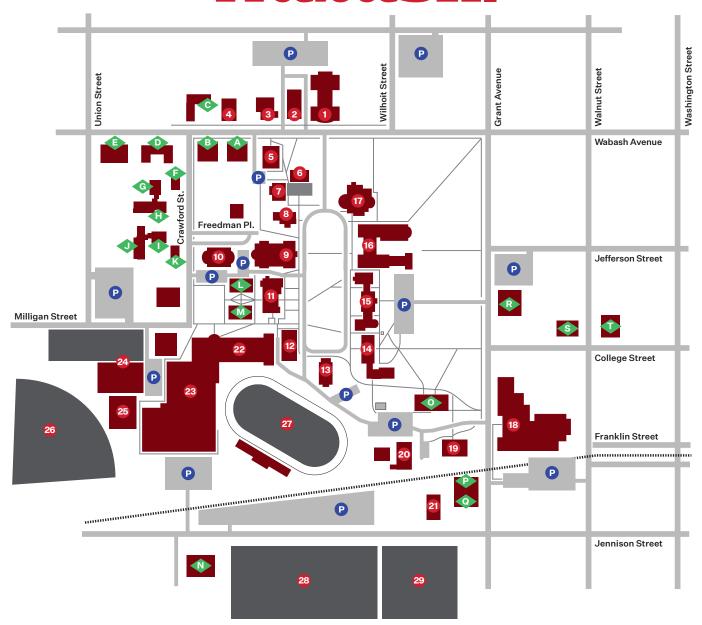

# **The Campus**

- 1 Trippet Hall
  - Admissions and Financial Aid
  - Center of Inquiry in the Liberal Arts
  - Visitor's Parking
- Hays Alumni Center
  - Alumni Affairs
  - Annual Giving
- 3 Arnold House
  - Schroeder Career Services Office
- 4 International Center
- Kane House
  - Advancement Office
- 6 Forest Hall
  - Education Studies Department
- 🕜 Hovey Cottage
  - Communications and Marketing
- 8 Caleb Mills House
- Lilly Library
  - Academic Centers of Excellence
  - Media Center
  - Robert Ramsay Archival Center
- 10 Malcolm X Institute
- 11 Sparks Center
  - Bon Appetit Food Service
  - Student Dining & Scarlet Inn
  - Wabash College Bookstore
- 12 Goodrich Hall
  - Mathematics & Computer Science Department
  - Physics Department
- 13 Pioneer Chapel
  - Student Counseling Center
- 1 Baxter Hall
  - Economics Department
  - History Department
  - Information Technology Services
  - Lovell Lecture Room (101)
  - Political Science Department
  - Psychology Department

# 15 Center Hall

- Business Office
- Dean of the College's Office
- · Dean of Students' Office
- English Department
- International Studies Office
- Philosophy and Religion Department
- President's Office
- Registrar's Office

#### 16 Hays Hall

- Biology Department
- Chemistry Department

### **17** Detchon Center

- International Hall
- Classics Department
- Modern Languages Department

# 18 Fine Arts Center

- Music Department  ${\sf Korb\,Classroom}$ Lewis Salter Concert Hall
- Theater Department Ball Theater **Experimental Theater**
- Art Department Eric Dean Gallery Gregory Huebner Gallery Permanent Collection Gallery
- Rhetoric Department Wabash Center for Teaching & Learning in Theology and Religion
- 🤕 Campus Services
- 21 Shipping and Receiving

#### 22 Armorv

- WDPD Office
- Board of Publications Office
- WNDY Radio

#### 🙉 Allen Athletics & Recreation Center

- Athletics Department
- Knowling Field House
- · Chadwick Court
- Class of 1950 Natatorium
- Class of 1952 Fitness Center
- Student Health Center

# Collett Tennis Center

- 🥸 Shelbourne Wrestling Center
- 26 Goodrich Ballpark
- 🗿 Little Giant Stadium Frank Navarro Field **Huntsman Family Track**

#### 28 Mud Hollow Stadium

- Fischer Soccer and Lacrosse Field
- Intramural and Practice Fields

#### **Student Residences**

- A Beta Theta Pi
- Tau Kappa Epsilon
- 🕒 Phi Kappa Psi
- 🕩 Delta Tau Delta
- 🕒 Sigma Chi
- Butler House
- GClass of 1966 Lodge
- Rogge Hall
- Placher Lodge
- **♦**Williams Hall
- Seymour House
- Morris Hall
- ₩olcott Hall
- Lambda Chi Alpha
- Martindale Hall
- College Hall
- Theta Delta Chi
- Phi Gamma Delta
- SKappa Sigma
- 🃭 Phi Delta Theta