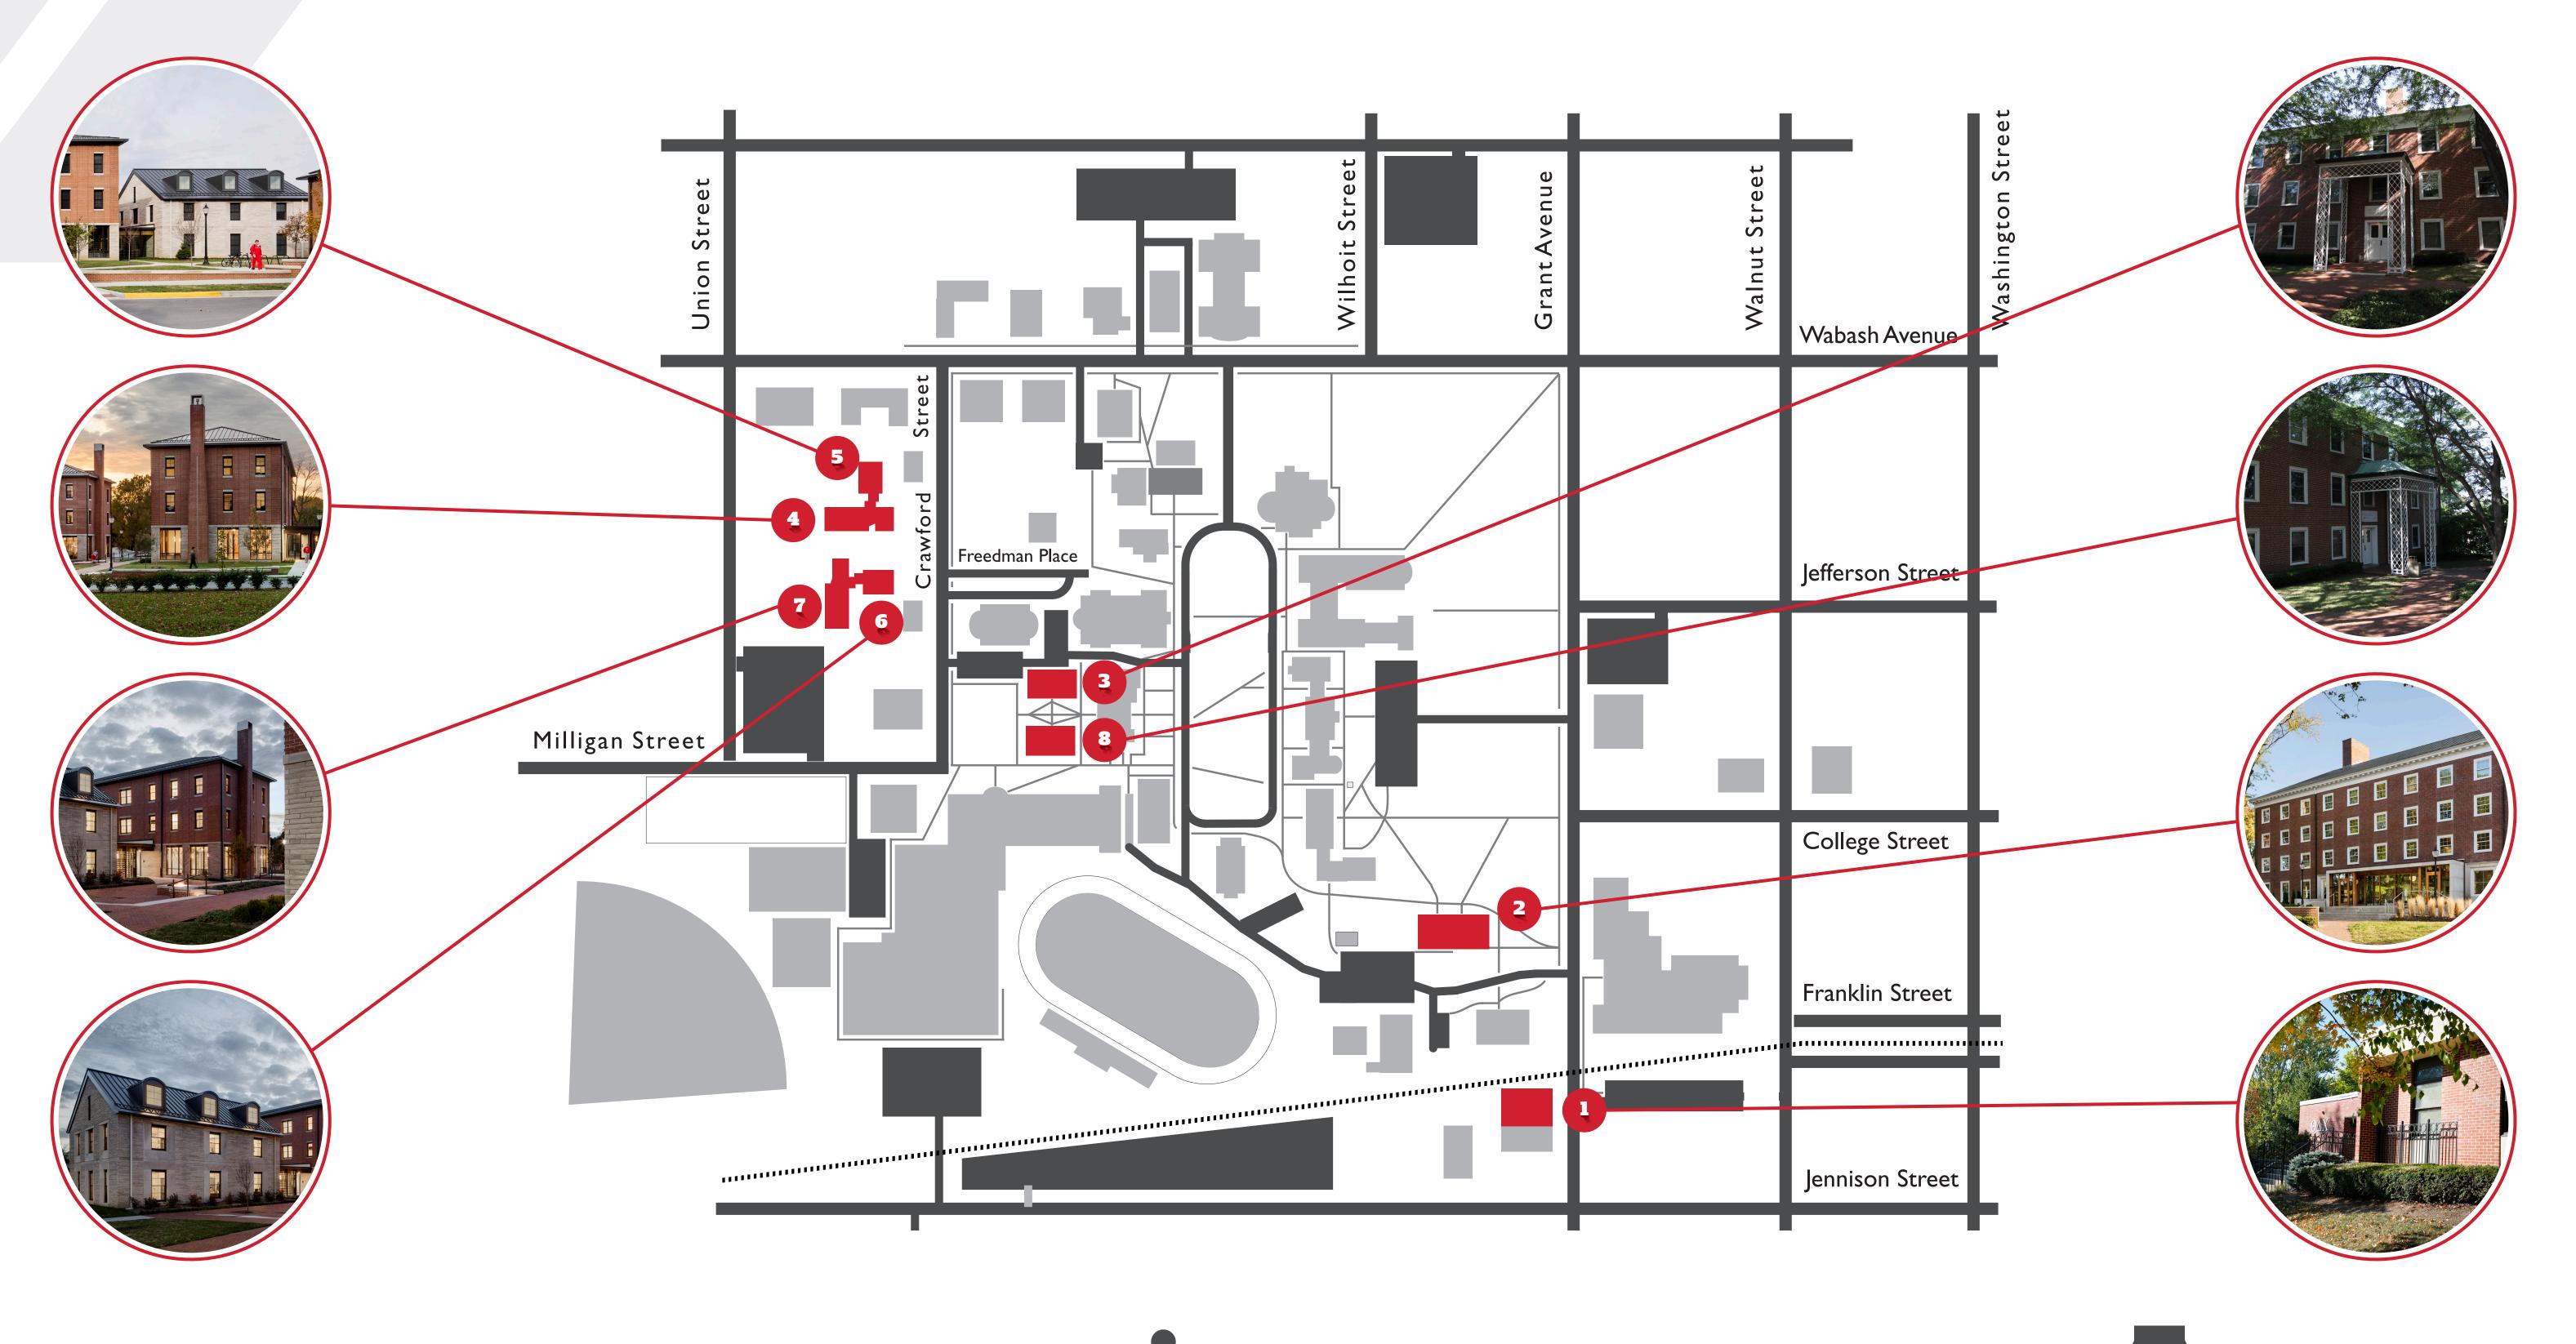

## RESIDENTIAL HALLS

| Building              | Singles | Doubles | Triples | Quads | Capacity | Bathrooms                                                                                                                 | Kitchen Access                                                                                                                         |
|-----------------------|---------|---------|---------|-------|----------|---------------------------------------------------------------------------------------------------------------------------|----------------------------------------------------------------------------------------------------------------------------------------|
| College Hall          | 0       | 0       | 1       | 8     | 35       | Communal with Private Showers                                                                                             | None                                                                                                                                   |
| 2 Martindale Hall     | 12      | 7       | 7       | 8     | 79       | 2nd, 3rd, and 4th Floors:<br>Communal with Private Showers<br>Lower Level and 1st Floor:<br>Private–Shared with Roommates | In-Room Kitchenettes:<br>Mini-Fridge, Cabinets, and Sink<br>Larger Shared Kitchen on 1st Floor                                         |
| 3 Morris Hall         | 35      | 0       | 0       | 0     | 35       | Private-Shared with Suitemate                                                                                             | Communal Stove & Refrigerator/<br>Freezer on Lower Level                                                                               |
| Rogge Hall            | 11      | 0       | 3       | 5     | 40       | Private-Shared with Roommates                                                                                             | Triples & Quads: In-Room Kitchenettes: Mini-Fridge, Cabinets, and Sink Larger Shared Kitchen on 1st Floor (No Kitchenettes in Singles) |
| 5 North Lodge         | 0       | 4       | 0       | 2     | 16       | Private-Shared with Roommates                                                                                             | Quads: In-Room Kitchenettes:<br>Mini-Fridge, Cabinets, and Sink<br>Larger Shared Kitchen on 1st Floor<br>(No Kitchenettes in Doubles)  |
| 6 Placher Lodge       | 0       | 4       | 0       | 2     | 16       | Private-Shared with Roommates                                                                                             | Quads: In-Room Kitchenettes:<br>Mini-Fridge, Cabinets, and Sink<br>Larger Shared Kitchen on 1st Floor<br>(No Kitchenettes in Doubles)  |
| <b>Williams Lodge</b> | 11      | 0       | 3       | 5     | 40       | Private-Shared with Roommates                                                                                             | Triples & Quads: In-Room Kitchenettes: Mini-Fridge, Cabinets, And Sink Larger Shared Kitchen on 1st Floor (No Kitchenettes in Singles) |
| <b>Wolcott Hall</b>   | 34      | 0       | 0       | 0     | 34       | Private-Shared with Suitemate                                                                                             | Communal Stove & Refrigerator/<br>Freezer in Lower Level                                                                               |