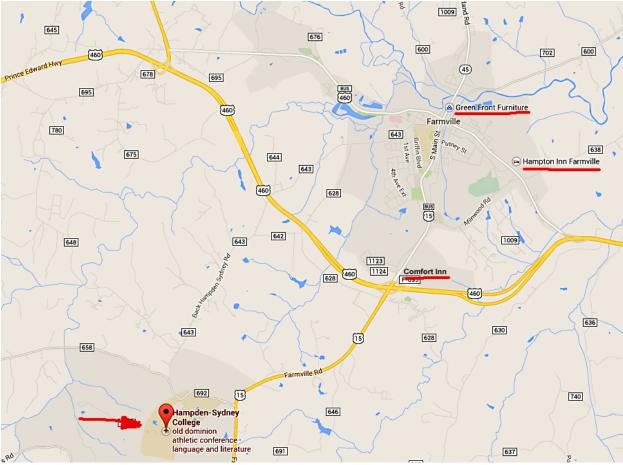

Figure 2 - Campus Overview - Hampden-Sydney

Figure 3 - Farmville Area

# Farmville, VA

- 12 minutes from Hampden-Sydney College
- 630 miles (10.25 hours) from Crawfordsville
- Fly into Richmond, VA or Raleigh, NC
- Known for Furniture Shopping (Green Front Furniture <u>www.greenfront.com</u>)
- Several restaurants near Green Front

#### Farmville, Hotels

- Hampton Inn Block of 25 rooms (first come, first served)
  - o 300 Sunchase Blvd., Farmville, VA 23901
  - o 434-392-8826
  - Group code is "WCR"
- Comfort Inn Block of 10 rooms (first come, first served)
  - o 2108 S. Main St., Farmville, VA 23901
  - o 434-392-8163
  - Ask for the "Wabash College alumni" block