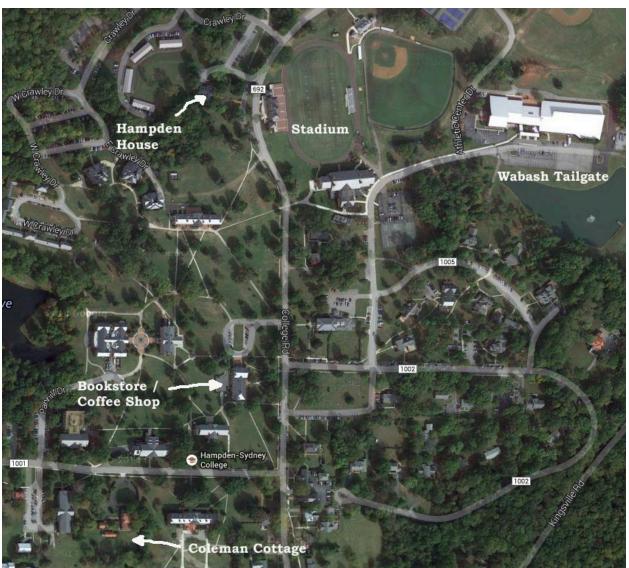

Figure 1 - The Area Surrounding Hampden-Sydney

Game information

- There are visiting team stands adjacent to the baseball field
- Wabash has its own designated tailgate area but arrive early
- There is no cost for admission but there is a vehicle charge (estimated to be \$10 per vehicle)
- HSC fans will be tailgating in the grassy fields by Hampden House, their alumni center

Figure 2 - Campus Overview - Hampden-Sydney

Figure 3 - Farmville Area