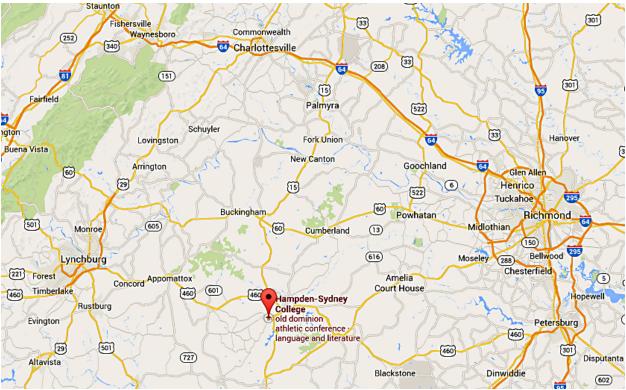

Figure 1 - The Area Surrounding Hampden-Sydney

Game information

- There are visiting team stands adjacent to the baseball field
- Wabash has its own designated tailgate area but arrive early
- There is no cost for admission but there is a vehicle charge (estimated to be \$10 per vehicle)
- HSC fans will be tailgating in the grassy fields by Hampden House, their alumni center